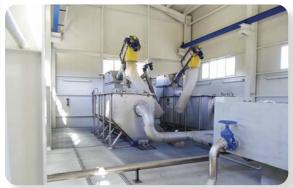

allations worldwide, SPECO's application and technical knowledge insures proper sizing and component selection for each specific application. The unique modular design allows this SPECO compact plant to be configured for standard or specialized pre-treatment applications. The SPECO Combined Pre-treatment Plant can be found processing wastewater, sludge, FOG and septage worldwide.

#### **Features**

- Compact, modular design.
- Best foot print / net volume ratio.
- Volume reduction of solids up to 40%.
- Long lasting, heavy-duty screws.
- Proprietary floating scraper.
- Above ground installation.
- Requires little space and minimal civil works.
- · Low investment and maintenance costs.
- Sectional, durable polymer brushes for long life and ease of maintenance.
- Can be assembled on site.



**Dual Headworks Units** 





500 GPM SPECO Compact Plant

### SPECO® WASTEMASTER™ Compact Plant Configured as a Septage Receiving Station









### **Technical Information**

| Flow Rates From       | 150 gpm to 4.8 MGD                    |
|-----------------------|---------------------------------------|
| Sand Separation       | 95% Capture of Particle Size ≥ 0.2 mm |
| Standard Tank Widths  | 3.6 ft., 5 ft. and 6.5 ft.            |
| Standard Tank Lengths | 6.5 ft. to 39 ft.                     |
| Perf screen Openings  | 2, 3, 5, 6 and 10 mm                  |
| Wedgewire Openings    | 0.5, 1 and 2mm                        |

## Standard Wastewater Flow Rates

| Model | Flo Rate |
|-------|----------|
| S 10  | 200 GPM  |
| M 10  | 618 GPM  |
| M 30  | 1.9 MGD  |
| L 20  | 2.7 M