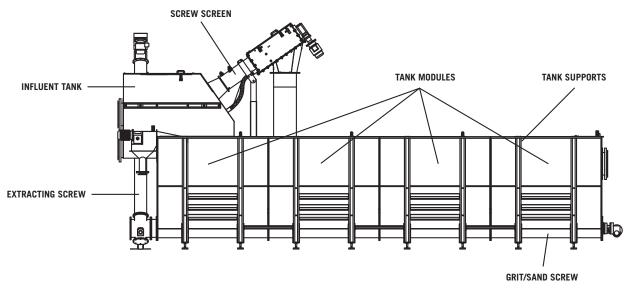

# A Self-Contained Pre-Packaged Treatment Plant with Solids Screening, Grit Removal and Degreasing.

200 GPM SPECO Compact Plant

The WASTEMASTER TSF-3 Combined Pre-treatment Plant is a complete, above-ground headworks requiring minimal space and civil works. This compact plant can be the only pre-treatment for a small plant or a way to increase pre-treatment capacity. It can also prevent overloading of downstream processes in any size plant. The standard SPECO® design utilizes a WASTEMASTER GCP screw screen. However, other screen types such as rotating drum or multi-rake designs are an option depending on the application.

### **Technical Information**

| Flow Rates From       | 150 gpm to 4.8 MGD                    |
|-----------------------|---------------------------------------|
| Sand Separation       | 95% Capture of Particle Size ≥ 0.2 mm |
| Standard Tank Widths  | 3.6 ft., 5 ft. and 6.5 ft.            |
| Standard Tank Lengths | 6.5 ft. to 39 ft.                     |
| Perf screen Openings  | 2, 3, 5, 6 and 10 mm                  |
| Wedgewire Openings    | 0.5, 1 and 2mm                        |