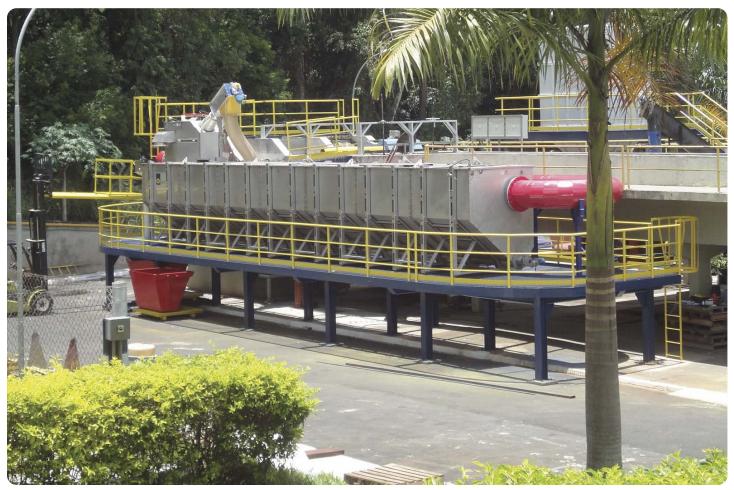

4.5 MGD WASTEMASTER™ Compact Plant





# WASTEMASTER™ TSF-3 Combined Pre-Treatment Plant

# A Self-Contained Pre-Packaged Treatment Plant with Solids Screening, Grit Removal and Degreasing.



200 GPM SPECO Compact Plant

The WASTEMASTER TSF-3 Combined Pre-treatment Plant is a complete, above-ground headworks requiring minimal space and civil works. This compact plant can be the only pre-treatment for a small plant or a way to increase pre-treatment capacity. It can also prevent overloading of downstream processes in any size plant. The standard SPECO® design utilizes a WASTEMASTER GCP screw screen. However, other screen types such as rotating drum or multi-rake designs are an option depending on the application.

With over 10-years of experience and 500 installations worldwide, SPECO's