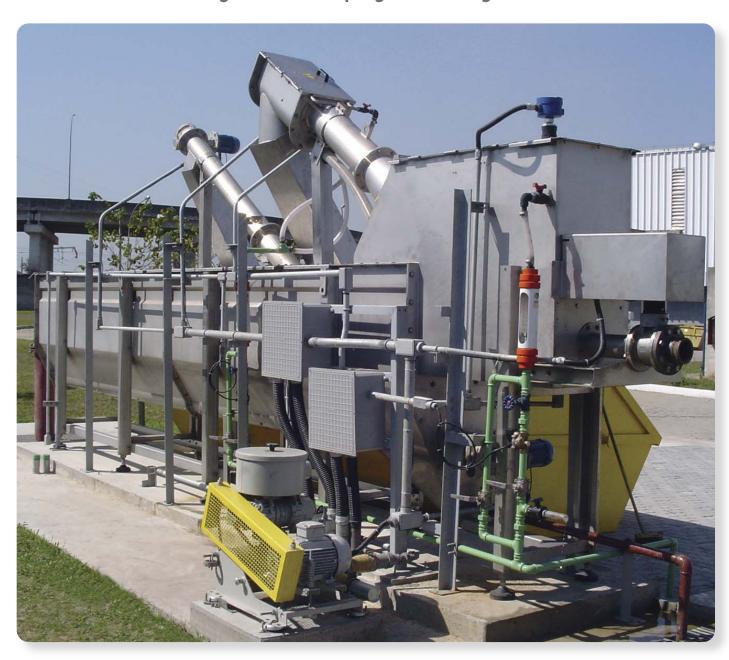

# A Self-Contained Pre-Packaged Treatment Plant with Solids Screening, Grit Removal and Degreasing.

200 GPM SPECO Compact Plant

The WASTEMASTER TSF-3 Combined Pre-treatment Plant is a complete, above-ground headworks requiring minimal space and civil works. This compact plant can be the only pre-treatment for a small plant or a way to increase pre-treatment capacity. It can also prevent overloading of downstream processes in any size plant. The standard SPECO® design utilizes a WASTEMASTER GCP screw screen. However, other screen types such as rotating drum or multi-rake designs are an option depending on the application.

With over 10-years of experience and 500 installations worldwide, SPECO's application and technical knowledge insures proper sizing and component selection for each specific application. The unique modular design allows this SPECO compact plant to be configured for standard or specialized pre-treatment applications. The SPECO Combined Pre-treatment Plant can be found processing wastewater, sludge, FOG and septage worldwide.