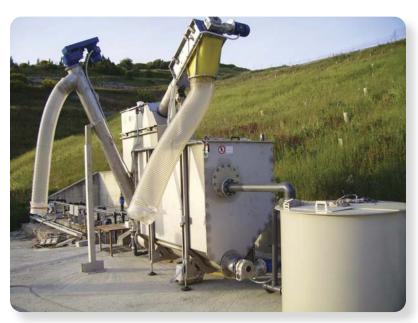

# A Self-Contained Pre-Packaged Treatment Plant with Solids Screening, Grit Removal and Degreasing.

200 GPM SPECO Compact Plant

The WASTEMASTER TSF-3 Combined Pre-treatment Plant is a complete, above-ground headworks requiring minimal space and civil works. This compact plant can be the only pre-treatment for a small plant or a way to increase pre-treatment capacity. It can also prevent overloading of downstream processes in any size plant. The standard SPECO® design utilizes a WASTEMASTER GCP screw screen. However, other screen types such as rotating drum or multi-rake designs are an option depending on the application.