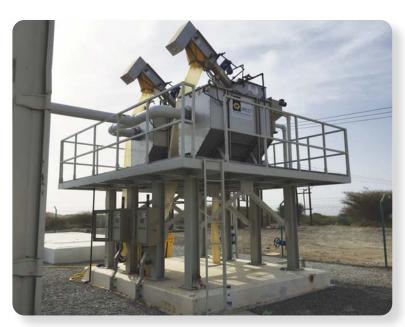

application and technical knowledge insures proper sizing and component selection for each specific application. The unique modular design allows this SPECO compact plant to be configured for standard or specialized pre-treatment applications. The SPECO Combined Pre-treatment Plant can be found processing wastewater, sludge, FOG and septage worldwide.

#### **Features**

- Compact, modular design.
- Best foot print / net volume ratio.
- Volume reduction of solids up to 40%.
- Long lasting, heavy-duty screws.
- Proprietary floating scraper.
- Above ground installation.
- Requires little space and minimal civil works.
- · Low investment and maintenance costs.
- Sectional, durable polymer brushes for long life and ease of maintenance.
- Can be assembled on site.



**Dual Headworks Units** 





500 GPM SPECO Compact Plant

### SPECO® WASTEMASTER™ Compact Plant Configured as a Septage Receiving Station









### **Technical Information**

| Flow Rates From       | 150 gpm to 4.8 MGD                    |
|-----------------------|---------------------------------------|
| Sand Separation       | 95% Capture of Particle Size ≥ 0.2 mm |
| Standard Tank Widths  | 3.6 ft., 5 ft. and 6.5 ft.            |
| Standard Tank Lengths | 6.5 ft. to 39 ft.                     |
| Perf screen Openings  | 2, 3, 5, 6 and 10 mm                  |
| Wedgewire Openings    | 0.5, 1 and 2mm                        |

## Standard Wastewater Flow Rates

| Model | Flo Rate |
|-------|----------|
| S 10  | 200 GPM  |
| M 10  | 618 GPM  |
| M 30  | 1.9 MGD  |
| L 20  | 2.7 MGD  |
| L 30  | 4.8 MGD  |