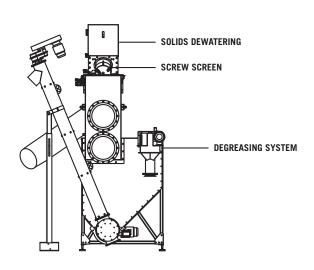

# A Self-Contained Pre-Packaged Treatment Plant with Solids Screening, Grit Removal and Degreasing.

200 GPM SPECO Compact Plant

The WASTEMASTER TSF-3 Combined Pre-treatment Plant is a complete, above-ground headworks requiring minimal space and civil works. This compact plant can be the only pre-treatment for a small plant or a way to increase pre-treatment capacity. It can also prevent overloading of downstream processes in any size plant. The standard SPECO® design utilizes a WASTEMASTER GCP screw screen. However, other screen types such as rotating drum or multi-rake designs are an option depending on the application.

#### **Features**

- Compact, modular design.
- Best foot print / net volume ratio.
- Volume reduction of solids up to 40%.
- Long lasting, heavy-duty screws.
- Proprietary floating scraper.
- Above ground installation.
- Requires little space and minimal civil works.
- · Low investment and maintenance costs.
- Sectional, durable polymer brushes for long life and ease of maintenance.
- Can be assembled on site.